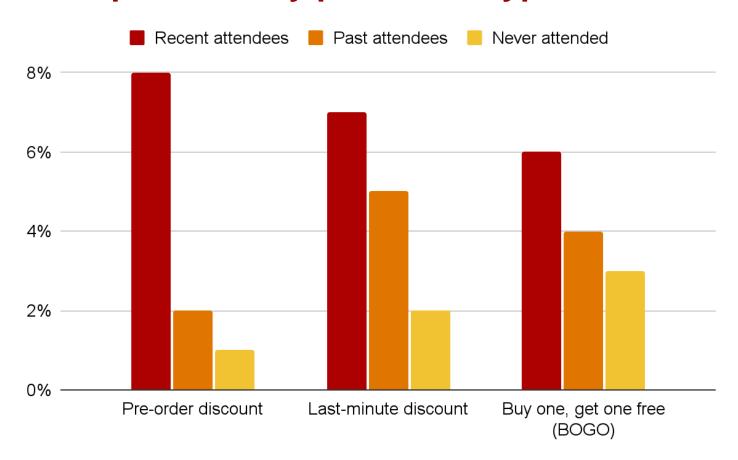

## Open rates by promotion type

#### **Conclusion and recommendations**

- Recent attendees:
- Past attendees:
- Never attended: