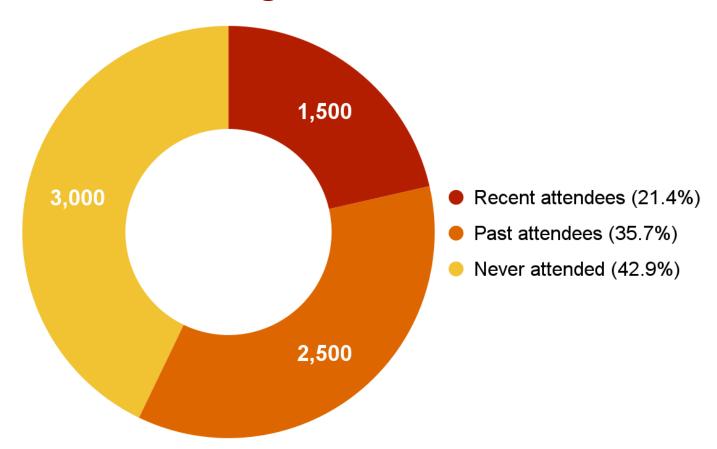

**Email marketing report** 

### Overall marketing goal

Our goal is to increase summer season ticket sales by 10% over last year's numbers through a combination of targeted paid, social, and email marketing campaigns.

### **Email marketing goal**

- To support the overall goal of selling more tickets, we want to raise open rates and click-to-open rates for campaign emails.
- We want to know:
  - What types of emails have performed the best with different subscriber segments in the past?
  - What types of email content should we prioritize for each segment in our new campaign?

## **Email subscriber segments**



# Open rates by email category



## Open rates by promotion type



# Click-to-open rates by promotion type



#### **Conclusion and recommendations**

- Recent attendees:
- Past attendees:
- Never attended: