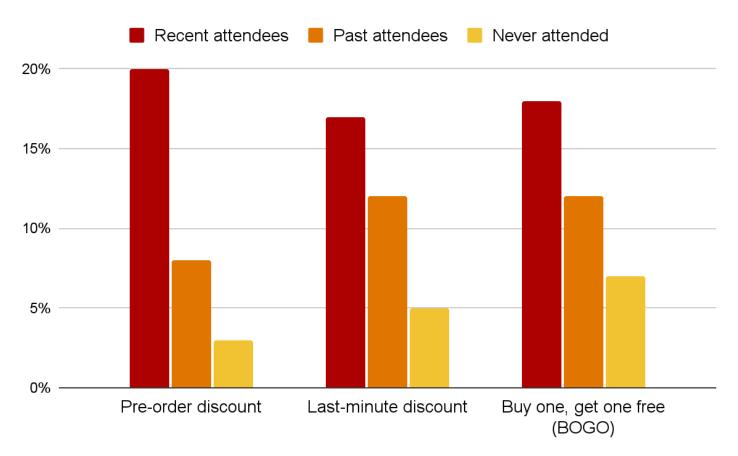

**Email marketing report** 

### Overall marketing goal

Our goal is to increase summer season ticket sales by 10% over last year's numbers through a combination of targeted paid, social, and email marketing campaigns.

### **Email marketing goal**

- To support the overall goal of selling more tickets, we want to raise open rates and click-to-open rates for campaign emails.
- We want to know:
  - What types of emails have performed the best with different subscriber segments in the past?
  - What types of email content should we prioritize for each segment in our new campaign?

## **Email subscriber segments**



# Open rates by email category



## Open rates by promotion type



# Click-to-open rates by promotion type



#### **Conclusion and recommendations**

- Recent attendees:
- Past attendees:
- Never attended: