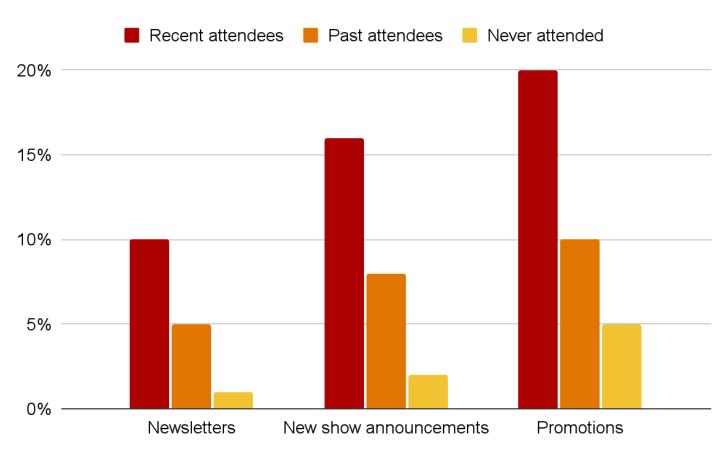

**Email marketing report** 

### Overall marketing goal

Our goal is to increase summer season ticket sales by 10% over last year's numbers through a combination of targeted paid, social, and email marketing campaigns.

### **Email marketing goal**

- To support the overall goal of selling more tickets, we want to raise open rates and click-to-open rates for campaign emails.
- We want to know:
  - What types of emails have performed the best with different subscriber segments in the past?
  - What types of email content should we prioritize for each segment in our new campaign?

## **Email subscriber segments**



# Open rates by email category



## Open rates by promotion type



# Click-to-open rates by promotion type



#### **Conclusion and recommendations**

- Recent attendees:
- Past attendees:
- Never attended: